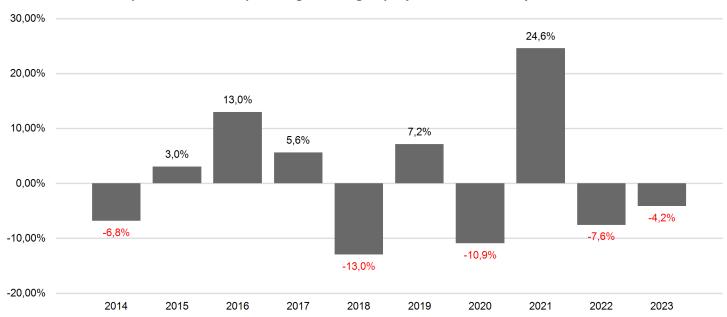

## **Past Performance**

This chart shows the fund's performance as the percentage loss or gain per year over the last 10 years.

Past performance is not a reliable indicator of future performance. Markets could develop very differently in the future. It can help you to assess how the fund has been managed in the past.

Performance is shown after deduction of ongoing charges. Any entry and exit charges are excluded from the calculation.

The unit class was established in 2008.

Performance was calculated in EUR.

Copies of the prospectus (including the management regulations), the "Key Information Document" as well as the annual and semi-annual reports can be obtained free of charge from the Swiss representative FIRST INDEPENDENT FUND SERVICES LTD., Feldeggstrasse 12, CH-8008 Zurich. The paying agent in Switzerland is NPB New Private Bank Ltd, Limmatquai 1, 8001 Zurich.